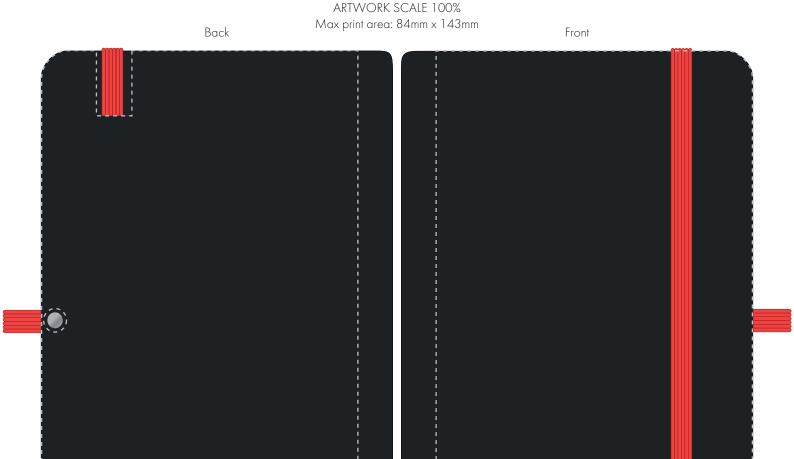

Your Ref: Quantity: Product Code: QS0766
Our Ref: Version: 1 Product Colour: RED

**PRINTING CONCERNS:** 

We stock this item in the following colours

## **PANTONE REFERENCE(S)**

Debossing/ Foil blocking edge to edge Due to the nature of the product the print position may vary by 2 - 3 mm

The dashed line is to demonstrate print area and will not appear on your printed item